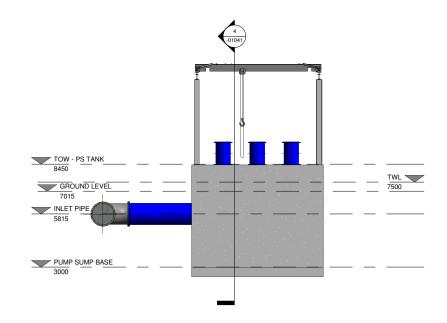

TOW - PS TANK 8450 GROUND LEVEL INLET PIPE 5815 PUMP SUMP BASE

**4** West 1:100

2 East 1:100

3 North 1:100

1 3D Overall View

DO NOT SCALE REDUCED COPY -A3 PRINT

Copyright
This drawing and any design here on is the copyright of the Consultants and must not be reproduced without their written consent.
All drawings remain the property of the Consultants.