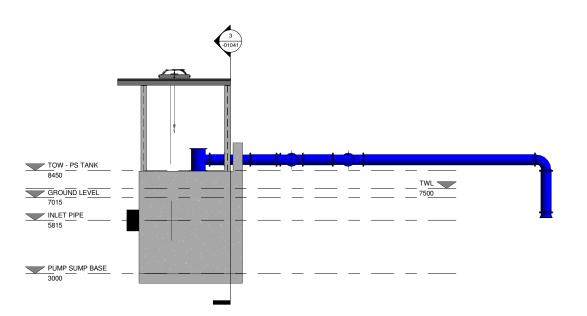

TOW - PS TANK 8450 GROUND LEVEL INLET PIPE 5815 PUMP SUMP BASE

**4** West 1:100

2 East 1:100

3 North 1:100

1 3D Overall View

DO NOT SCALE REDUCED COPY -A3 PRINT

Copyright
This drawing and any design here on is the copyright of the Consultants and must not be reproduced without their written consent.
All drawings remain the property of the Consultants.